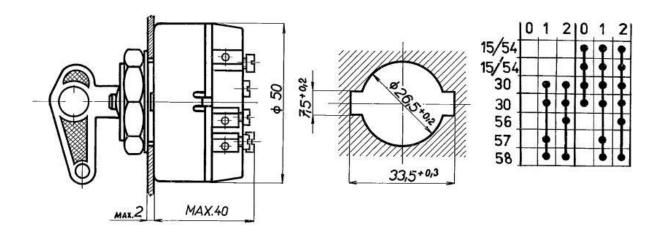

## **CIRCUIT DIAGRAM**

SPD Kroměříž a.s. Kaplanova 1852/1e 767 01 Kroměříž

IČO: 25571877 DIČ: CZ25571877

Weight is 0,13 kg. Supplied with key..

| Ignition swith with 3 position | 0-1-2           |  |
|--------------------------------|-----------------|--|
| SWITCH POSITION                | 0-daylight      |  |
|                                | 1-parking light |  |
|                                | 2-light switch  |  |